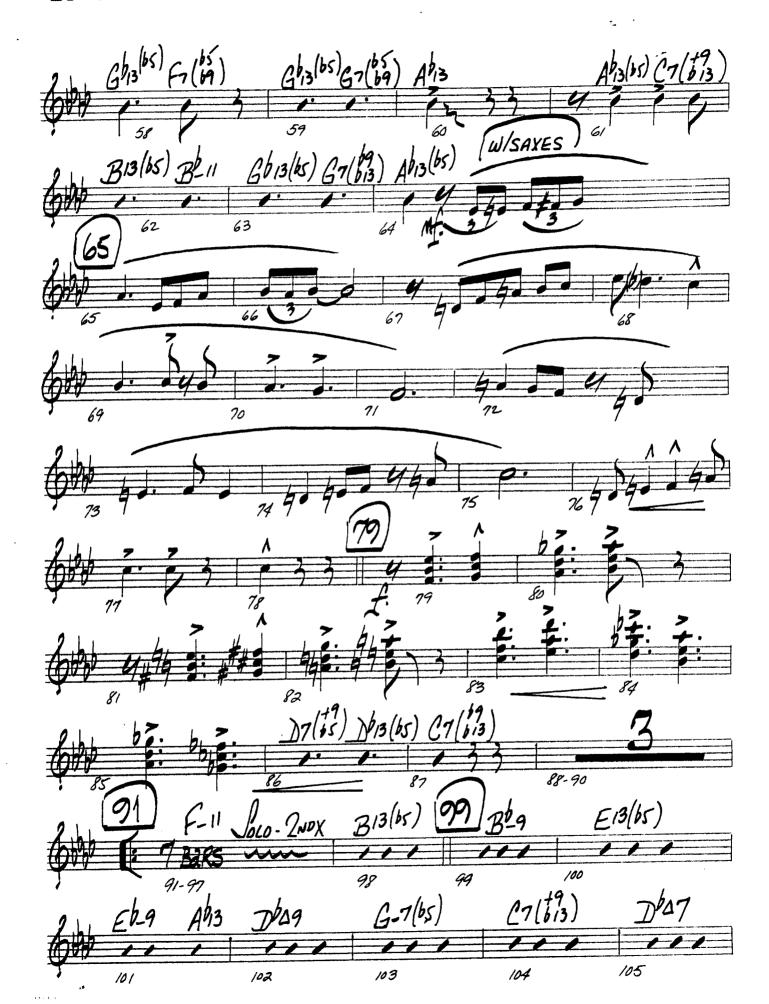

SOLE DISTRIBUTOR
WALRUS MUSIC PUBLISHING
P.O. Box 11267
Glendale, CA 91206 U.S.A.

2.

"WE THREE KINGS" 3. GUITAR My ( +9 ) NO7 110 108 106 107 109 B13 (65) 116 112 E13(65) Eb-7 Ab7(613) Db07 G-7(65) A13(bs) [125 F-7 BB(65) Bb7 ADD9 125 124 123 122 ABA9 BAT/Ab /3/ 130 129 127 128 G013(65) D13(65) D/19 ADDT 133 EA9 G13/65) CA9 1649 B13(65) -613(65) 143 142 (END Solo) bag C1(3/3) (145 153-166 145-152 172 169 170 171 168 178 177 176 173 174 175