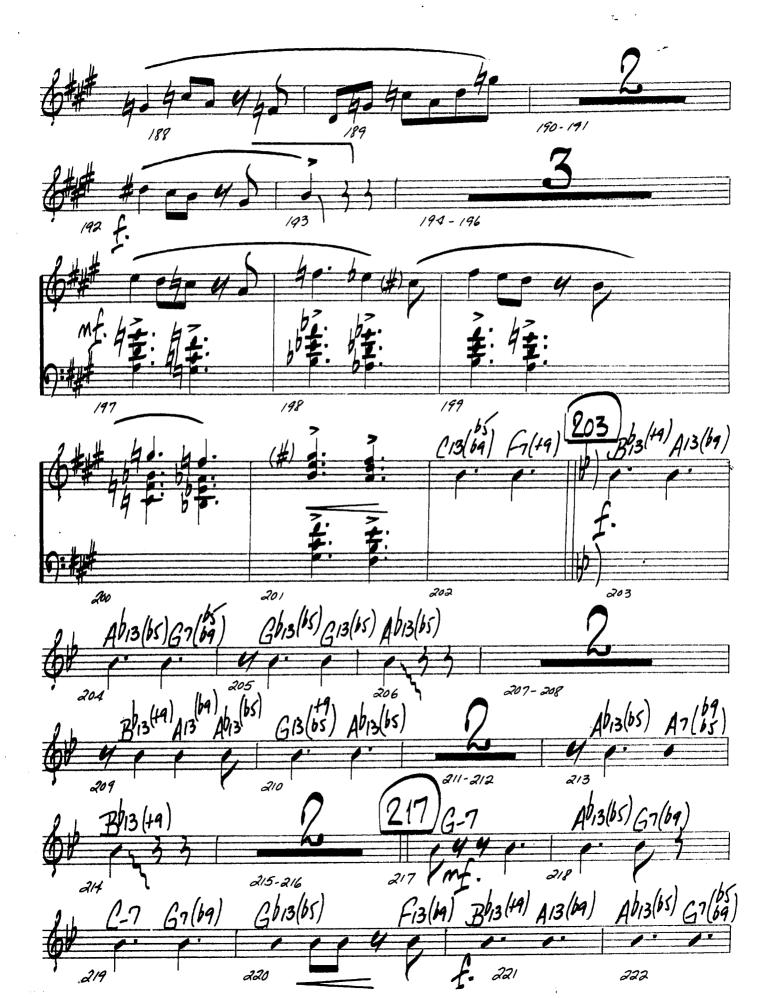

SOLE DISTRIBUTOR
WALRUS MUSIC PUBLISHING
P.O. Box 11267
Glendale, CA 91206 U.S.A.

2.

"WE THREE KINGS" 3. GUITAR My ( +9 ) NO7 110 108 106 107 109 B13 (65) 116 112 E13(65) Eb-7 Ab7(613) Db07 G-7(65) A13(bs) [125 F-7 BB(65) Bb7 ADD9 125 124 123 122 ABA9 BAT/Ab /3/ 130 129 127 128 G013(65) D13(65) D/19 ADDT 133 EA9 G13/65) CA9 1649 B13(65) -613(65) 143 142 (END Solo) bag C1(3/3) (145 153-166 145-152 172 169 170 171 168 178 177 176 173 174 175