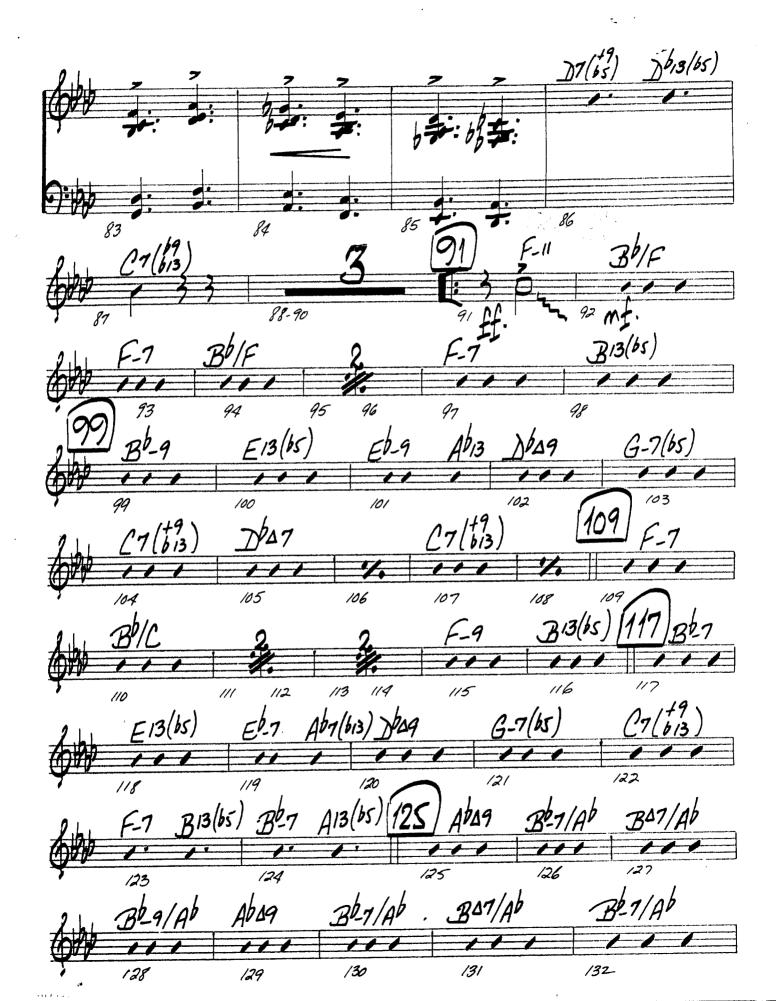

SOLE DISTRIBUTOR
WALRUS MUSIC PUBLISHING
P.O. Box 11267
Glendale, CA 91206 U.S.A.

2.

"WE THREE KINGS" 3. GUITAR My ( +9 ) NO7 110 108 106 107 109 B13 (65) 116 112 E13(65) Eb-7 Ab7(613) Db07 G-7(65) A13(bs) [125 F-7 BB(65) Bb7 ADD9 125 124 123 122 ABA9 BAT/Ab /3/ 130 129 127 128 G013(65) D13(65) D/19 ADDT 133 EA9 G13/65) CA9 1649 B13(65) -613(65) 143 142 (END Solo) bag C1(3/3) (145 153-166 145-152 172 169 170 171 168 178 177 176 173 174 175