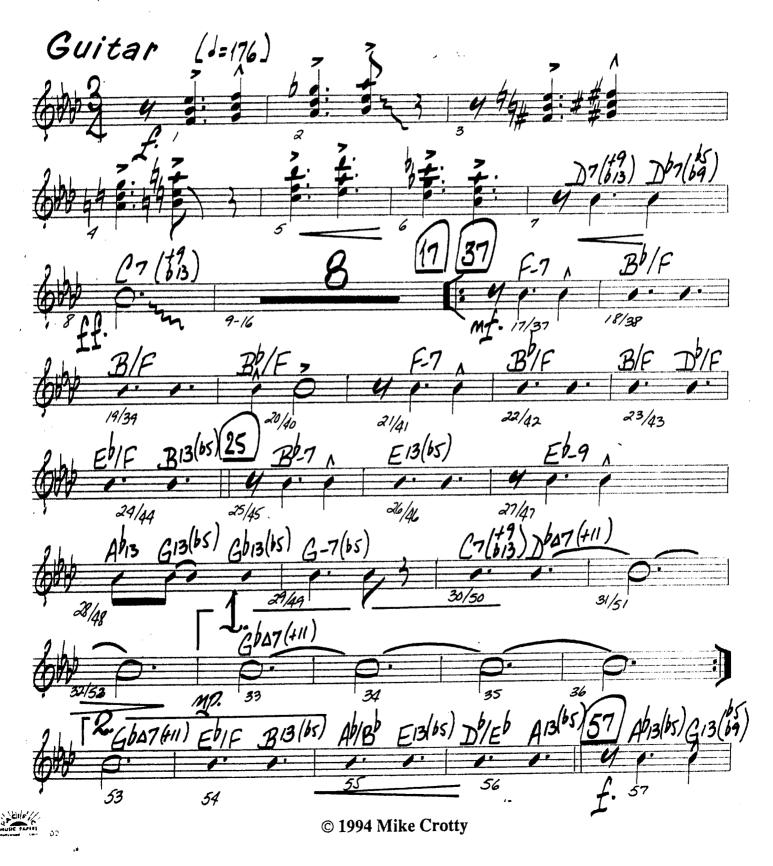

SOLE DISTRIBUTOR
WALRUS MUSIC PUBLISHING
P.O. Box 11267
Glendale, CA 91206 U.S.A.

2.

"WE THREE KINGS" 3. GUITAR My ( +9 ) NO7 110 108 106 107 109 B13 (65) 116 112 E13(65) Eb-7 Ab7(613) Db07 G-7(65) A13(bs) [125 F-7 BB(65) Bb7 ADD9 125 124 123 122 ABA9 BAT/Ab /3/ 130 129 127 128 G013(65) D13(65) D/19 ADDT 133 EA9 G13/65) CA9 1649 B13(65) -613(65) 143 142 (END Solo) bag C1(3/3) (145 153-166 145-152 172 169 170 171 168 178 177 176 173 174 175